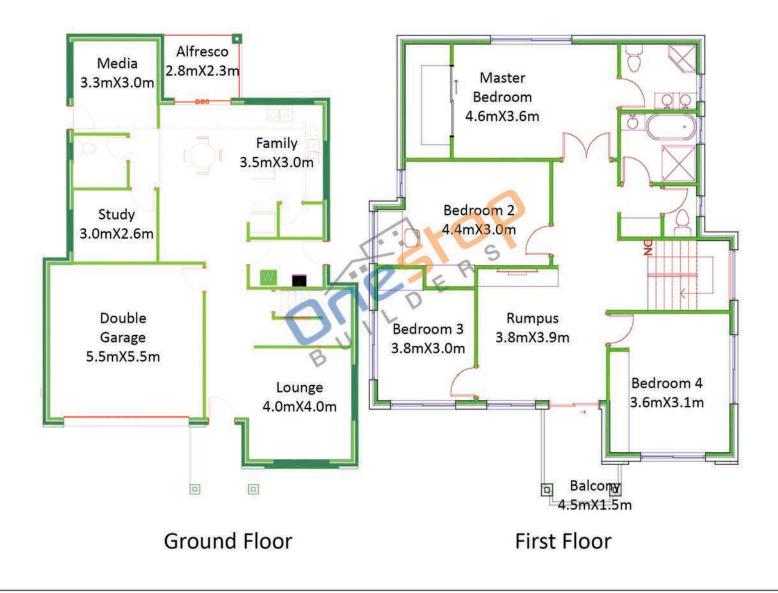

## **House Specifications**

Land Area: 427 m2 House Area: 29 Squares (269 m2) House Width : 11.1 m House Length: 16.6 m No. of bedrooms: 4 No. of bathrooms: 3 Media Study Balcony Alfresco Double Garage

## **Ground Floor**

Lounge: 4.0 m X 4.0 m Family: 3.5 m X 3.0 m Study: 3.0 m X 2.6 m Media: 3.3 m X 3.0 m Double Garage: 5.5 m X 5.5 m Alfresco: 2.8 m X 2.3 m

## **First Floor**

Master Bedroom: 4.6 m X 3.6 m Bedroom 2: 4.4 m X 3.0 m Bedroom 3: 3.8 m X 3.0 m Bedroom 4: 4.0 m X 3.6 m Rumpus: 3.8 m X 3.9 m Balcony: 2.7 m X 2.5 m

House size may vary slightly due to the change of facade. Also it may vary due to Council requirements & estate guidelines. This design is exclusively owned by OneStop Builders and cannot be reproduced or copied either wholly or in part. This document is for illustration purposes and should be used as a guide only. Please refer to actual drawing for accurate dimension.