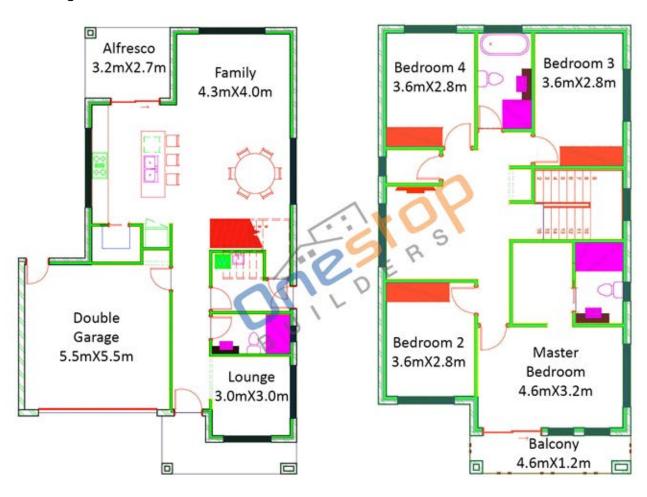

### **House Specifications**

Land Area: 375 m2

Land Width (Frontage): 12.5m (zero lot) Family: 4.3 m X 4.0 m

House Area: 27 Squares (250 m2)

House Width: 10.5 m House Length: 16.9 m No. of bedrooms: 4

No. of bathrooms: 3 Longe Family **Balcony** Alfresco

**Double Garage** 

### **Ground Floor**

Lounge: 3.0 m X 4.3 m

Double Garage: 5.5 m X 5.5 m

Alfresco: 2.8 m X 2.3 m

### **First Floor**

Master Bedroom: 4.6 m X 3.2 m

Bedroom 2: 3.6 m X 2.8 m Bedroom 3: 3.6 m X 2.8 m Bedroom 4: 3.6 m X 2.8 m Rumpus: 3.0 m X 4.0 m Balcony: 4.6 m X 1.2 m

Ground Floor

First Floor

House size may vary slightly due to the change of facade. Also it may vary due to Council requirements & estate guidelines. This design is exclusively owned by OneStop Builders and cannot be reproduced or copied either wholly or in part. This document is for illustration purposes and should be used as a guide only. Please refer to actual drawing for accurate dimension.