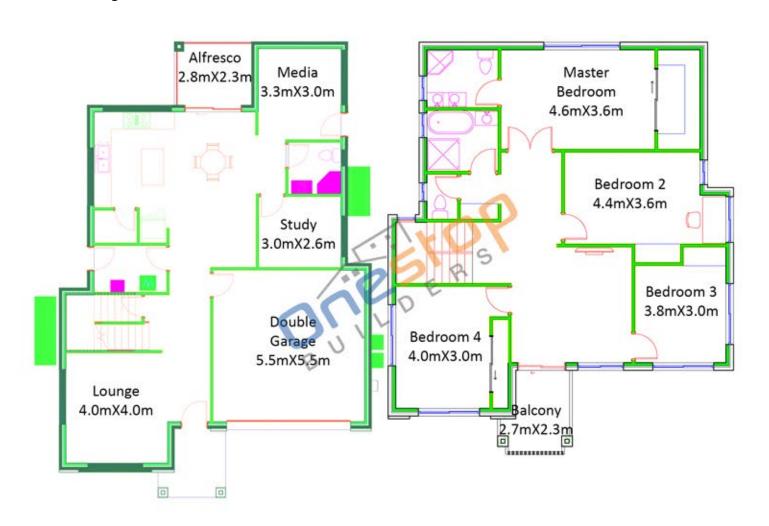

#### **House Specifications**

Land Area: 427 m2

House Area: 29 Squares (269 m2)

House Width: 11.1 m House Length: 16.6 m No. of bedrooms: 4 No. of bathrooms: 3

Media
Study
Balcony
Alfresco
Double Garage

: 29 Squares (269 m2) Fami

Lounge: 4.0 m X 4.0 m Family: 3.5 m X 3.0 m

**Ground Floor** 

Study: 3.0 m X 2.6 m Media: 3.3 m X 3.0 m

Double Garage: 5.5 m X 5.5 m

Alfresco: 2.8 m X 2.3 m

#### **First Floor**

Master Bedroom: 4.6 m X 3.6 m Bedroom 2: 4.4 m X 3.0 m Bedroom 3: 3.8 m X 3.0 m Bedroom 4: 4.0 m X 3.6 m Rumpus: 3.8 m X 3.9 m

Balcony: 2.7 m X 2.5 m

**Ground Floor** 

First Floor

House size may vary slightly due to the change of facade. Also it may vary due to Council requirements & estate guidelines. This design is exclusively owned by OneStop Builders and cannot be reproduced or copied either wholly or in part. This document is for illustration purposes and should be used as a guide only. Please refer to actual drawing for accurate dimension.